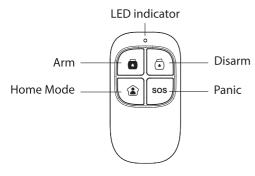

### **Function**

| Key                     | Operation                   | Function                                                                                                                   |
|-------------------------|-----------------------------|----------------------------------------------------------------------------------------------------------------------------|
|                         | Arm                         | Arms the security system                                                                                                   |
|                         | Disarm                      | Disarms the security system                                                                                                |
|                         | Home<br>Mode                | Arms all the sensors but the ones in zone A. Sensors in zone A will not trigger the alarm (Home Mode).                     |
| sos                     | Panic                       | Triggers the alarm regardless<br>the status of the alarm sys-<br>tem. The control panel dials<br>the stored phone numbers. |
| (a) + (b)               | Arm<br>(in Mute<br>mode)    | Arms the system silently                                                                                                   |
| <b>(2)</b> + <b>(3)</b> | Disarm<br>(in Mute<br>mode) | Disarms the system silently                                                                                                |